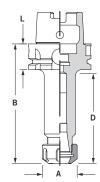

| HSK63A ER40 Collet Chucks |        |      |                    |      |      |                          |                |
|---------------------------|--------|------|--------------------|------|------|--------------------------|----------------|
| Capacity                  | Taper  | Α    | Gage<br>Length (B) | D    | L    | Max. Nosepiece<br>Torque | Part #         |
| .086-1.023                | HSK63A | 2.48 | 3.15               | 1.75 | 1.02 | 72 ft lbs                | RHSK63AER40315 |
| .086-1.023                | HSK63A | 2.48 | 4.72               | 2.50 | 1.02 | 72 ft lbs                | RHSK63AER40472 |